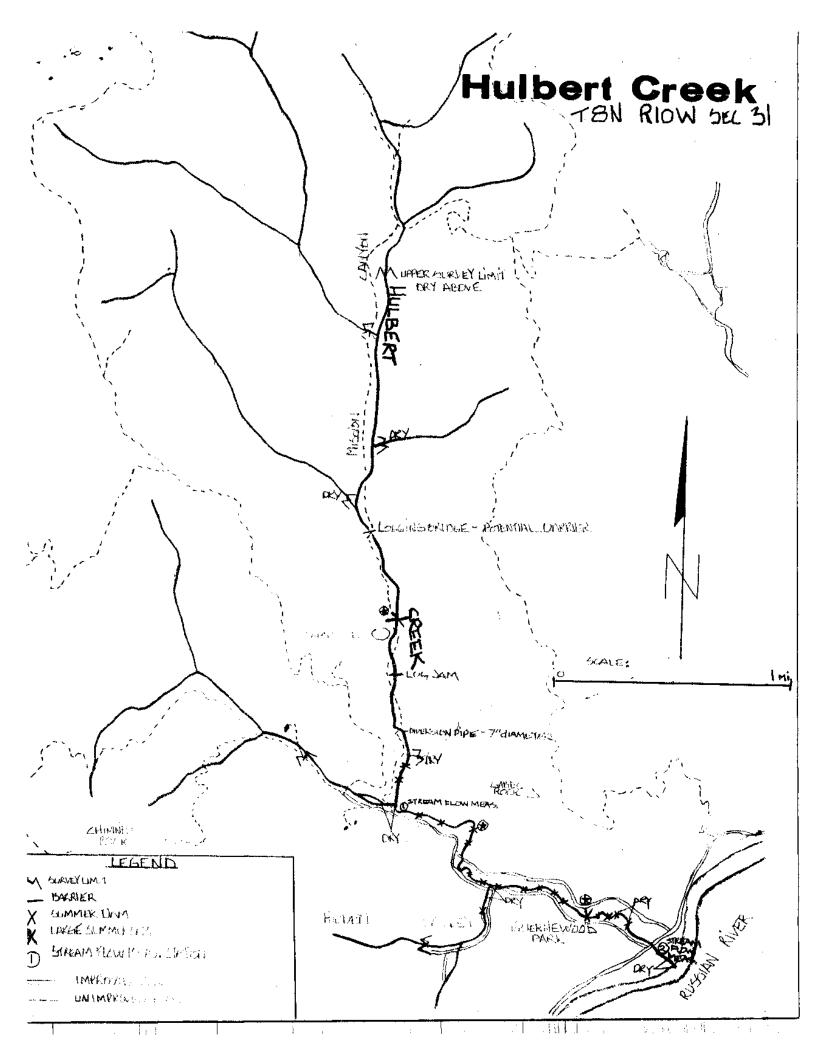

## STREAM SURVEY

|                                                                                                                                                                                                                                                                                                                                                                                                                                                                                                                                                                                                                                                                                             |                                                                                                                                                                                                                                                                                                                                                                                                                                                                                                                                                                                                                                                                                                                                    |                                                                                                                                                                                                                                                                                                                                 | File form No                                                                                                                                                                                                                                                                           |
|---------------------------------------------------------------------------------------------------------------------------------------------------------------------------------------------------------------------------------------------------------------------------------------------------------------------------------------------------------------------------------------------------------------------------------------------------------------------------------------------------------------------------------------------------------------------------------------------------------------------------------------------------------------------------------------------|------------------------------------------------------------------------------------------------------------------------------------------------------------------------------------------------------------------------------------------------------------------------------------------------------------------------------------------------------------------------------------------------------------------------------------------------------------------------------------------------------------------------------------------------------------------------------------------------------------------------------------------------------------------------------------------------------------------------------------|---------------------------------------------------------------------------------------------------------------------------------------------------------------------------------------------------------------------------------------------------------------------------------------------------------------------------------|----------------------------------------------------------------------------------------------------------------------------------------------------------------------------------------------------------------------------------------------------------------------------------------|
|                                                                                                                                                                                                                                                                                                                                                                                                                                                                                                                                                                                                                                                                                             |                                                                                                                                                                                                                                                                                                                                                                                                                                                                                                                                                                                                                                                                                                                                    | Date:                                                                                                                                                                                                                                                                                                                           | December 30, 1970                                                                                                                                                                                                                                                                      |
| NAME: Hulburt Creek,                                                                                                                                                                                                                                                                                                                                                                                                                                                                                                                                                                                                                                                                        | Main Branch COUNTY:                                                                                                                                                                                                                                                                                                                                                                                                                                                                                                                                                                                                                                                                                                                | Sonoma                                                                                                                                                                                                                                                                                                                          |                                                                                                                                                                                                                                                                                        |
| STREAM SECTION:                                                                                                                                                                                                                                                                                                                                                                                                                                                                                                                                                                                                                                                                             | FROM: Mouth To: Upper                                                                                                                                                                                                                                                                                                                                                                                                                                                                                                                                                                                                                                                                                                              | fish limit                                                                                                                                                                                                                                                                                                                      | LENGTH: 6.2 miles                                                                                                                                                                                                                                                                      |
| TRIBUTARY TO: Russian                                                                                                                                                                                                                                                                                                                                                                                                                                                                                                                                                                                                                                                                       | River                                                                                                                                                                                                                                                                                                                                                                                                                                                                                                                                                                                                                                                                                                                              | <b>TWP:</b> 8N                                                                                                                                                                                                                                                                                                                  | <b>R:</b> 10W <b>SEC:</b> 31                                                                                                                                                                                                                                                           |
| OTHER NAMES: Not know                                                                                                                                                                                                                                                                                                                                                                                                                                                                                                                                                                                                                                                                       | 'n                                                                                                                                                                                                                                                                                                                                                                                                                                                                                                                                                                                                                                                                                                                                 | <b>RIVER SYSTEM</b>                                                                                                                                                                                                                                                                                                             | Russian River                                                                                                                                                                                                                                                                          |
| SOURCES OF DATA: Personal observation of C. W. Parke and R. R. Klamt on July 6, 1970                                                                                                                                                                                                                                                                                                                                                                                                                                                                                                                                                                                                        |                                                                                                                                                                                                                                                                                                                                                                                                                                                                                                                                                                                                                                                                                                                                    |                                                                                                                                                                                                                                                                                                                                 |                                                                                                                                                                                                                                                                                        |
|                                                                                                                                                                                                                                                                                                                                                                                                                                                                                                                                                                                                                                                                                             |                                                                                                                                                                                                                                                                                                                                                                                                                                                                                                                                                                                                                                                                                                                                    |                                                                                                                                                                                                                                                                                                                                 |                                                                                                                                                                                                                                                                                        |
| EXTENT OF OBSERVATION<br>Include: Name of Surveyor, Date, Etc.<br>LOCATION<br>RELATION TO OTHER WATERS<br>GENERAL DESCRIPTION<br>Watershed<br>Immediate Drainage Basin<br>Altitude (Range)<br>Gradient<br>Width<br>Depth<br>Flow (Range)<br>Velocity<br>Bottom<br>Spawning Areas<br>Pools<br>Shelter<br>Barriers<br>Diversions<br>Temperatures<br>Food<br>Aquatic Plants<br>Winter Conditions<br>Pollution<br>Springs<br>FISHES PRESENT AND SUCCESS<br>OTHER VERTEBRATES<br>FISHING INTENSITY<br>OTHER RECREATIONAL USE<br>ACCESSIBILITY<br>OWNERSHIP<br>POSTED OR OPEN<br>IMPROVEMENTS<br>PAST STOCKING<br>GENERAL ESTIMATE<br>RECOMMENDED MANAGEMENT<br>SKETCH MAP<br>REFERENCES AND MAPS | EXTENT OF OBSERVATION - Max<br>from mouth to upper fish li<br>LOCATION - Hulburt Creek fi<br>Guerneville Park ½ mile West<br>Highway 12.<br>RELATION TO OTHER WATERS<br>Pacific Ocean at Jenner.<br>GENERAL DESCRIPTION -<br>Watershed & Immediate Drainage B<br>upper fish limit, from bowl<br>rough terrain forested with<br>and willow. The total drain<br><u>Altitude</u> - At mouth, 50 ft. At<br><u>Gradient</u> - 77 feet per mile.<br>Width - Riffles: 6-36 inches<br>Depth - Riffles: ½-4 inches.<br>Flow - Ranged from ¼ cfs, in<br>Velocity - Rapid.<br>Bottom - Average: Silt - 15-20<br>35%; marble gravel - 15-20%<br>gravel -5-12%; intermediate<br>Spawning Areas - Ranged from 4<br>Pools - Average 30-60%, Size: | <pre>imit, 6.2 miles<br/>lows into the R<br/>st of Guernevil<br/>- The Russian R<br/>Basin - Canyon van<br/>l-shaped to V-s<br/>h redwood, oak,<br/>hage area is 8.<br/>c upper fish lin<br/>. Pools: 2-6 ft<br/>Pools: 4-36 ir<br/>upper stretche<br/>20%; sand - 5-2<br/>%; pingpong gra<br/>e rubble - 5%.<br/>30-75%,</pre> | s upstream.<br>Aussian River at<br>le on California<br>River flows into the<br>ries from mouth to<br>chaped with gentle to<br>maple, alder, laurel,<br>45 square miles.<br>mit, 450 ft.<br>c.<br>hches.<br>es to 2¼ cfs. in lower.<br>20%; pea gravel - 25-<br>hvel - 10-13%; baseball |
| 10 feet stream.<br><u>Barriers</u> - 10 comp<br><u>Diversions</u> - None is<br><u>Temperatures</u> - Max<br>1615: Altitude<br><u>Food</u> - Caddisfly<br><u>Aquatic Plants</u> - Altitic<br><u>Winter Conditions</u> -<br><u>Pollution</u> - None not<br><u>Springs</u> - Many small<br>FISHES PRESENT AND SUC<br>Sizes: SS - 3 <sup>1</sup> 2-5 in. S                                                                                                                                                                                                                                                                                                                                      | inches deep.<br>rom undercut banks and large inches deep.<br>lete log jams, 8 incomplete, 1<br>noted.<br>imum at a point 4 miles upstr<br>- 150 ft. Weather - clear. Ai<br>and mayfly nymphs, aquatic be<br>gae.<br>Flow 5-6 feet above summer leter<br>ted.<br>All springs noted.<br>CCESS - Silver Salmon and Steel<br>RT - 1 <sup>1</sup> / <sub>2</sub> -3 in. 4-7 in.<br>Frogs, garter snakes.<br>known.                                                                                                                                                                                                                                                                                                                      | rubble. Average<br>but potential <u>r</u> eam from mouth<br>r - 84°F. Wate:<br>eetles.<br>evel.<br>lhead Trout.                                                                                                                                                                                                                 | e 3 feet shelter per<br>jams and 1 summer dam.<br>on July 6, 1970 at<br>r - 70°F.                                                                                                                                                                                                      |

**RECOMMENDED MANAGEMENT** - Clearance of 18 log jams, 10 of which are complete blocks to fish and 8 of which are incomplete, but potential jams. **SKETCH MAP** - Attached.