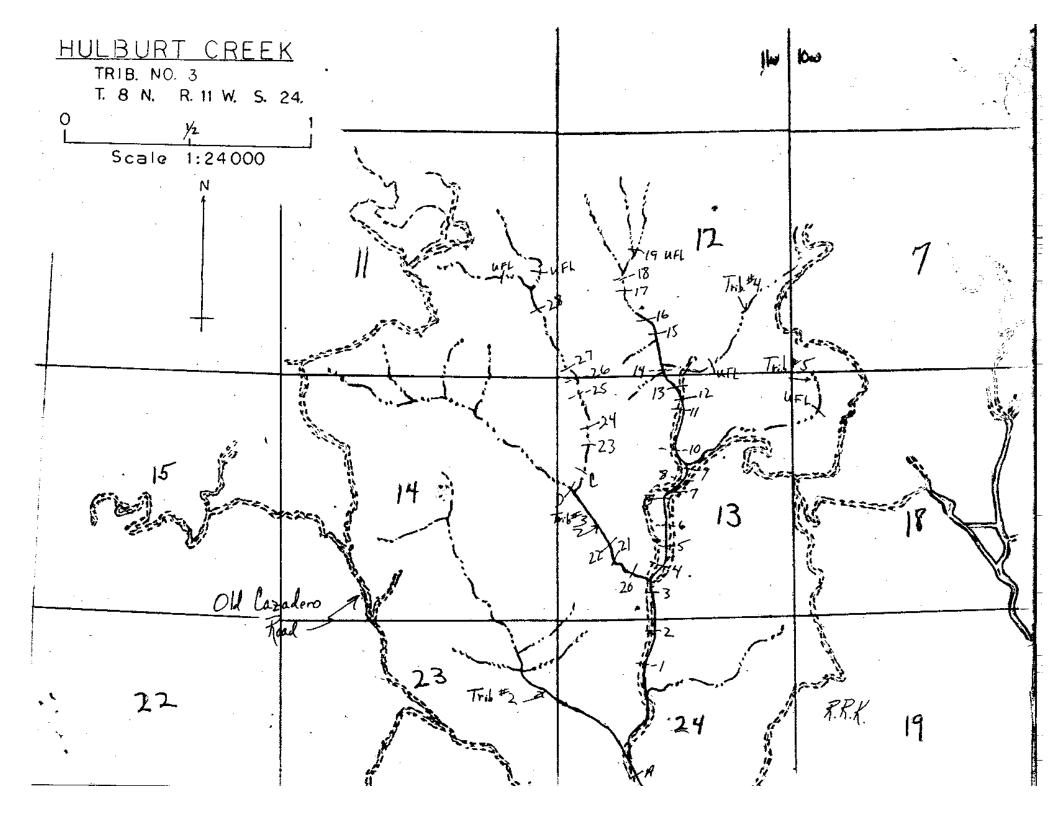

## STREAM SURVEY

| AME: Hulburt Creek, U                                                                                                                                                                                                                                                                                                                                                                                                                                                                                                                                                                                                                                 |                                                                                                                                                                                                                                                                                                                                                                                                                                                                                                                                                                                                                                                                                                                                                                                                                                                                                                                                                                                                                                                                                                                                                                                                                                  |                               |                                                |                            |                       |             |        |
|-------------------------------------------------------------------------------------------------------------------------------------------------------------------------------------------------------------------------------------------------------------------------------------------------------------------------------------------------------------------------------------------------------------------------------------------------------------------------------------------------------------------------------------------------------------------------------------------------------------------------------------------------------|----------------------------------------------------------------------------------------------------------------------------------------------------------------------------------------------------------------------------------------------------------------------------------------------------------------------------------------------------------------------------------------------------------------------------------------------------------------------------------------------------------------------------------------------------------------------------------------------------------------------------------------------------------------------------------------------------------------------------------------------------------------------------------------------------------------------------------------------------------------------------------------------------------------------------------------------------------------------------------------------------------------------------------------------------------------------------------------------------------------------------------------------------------------------------------------------------------------------------------|-------------------------------|------------------------------------------------|----------------------------|-----------------------|-------------|--------|
| FREAM SECTION:                                                                                                                                                                                                                                                                                                                                                                                                                                                                                                                                                                                                                                        | FROM: Mouth                                                                                                                                                                                                                                                                                                                                                                                                                                                                                                                                                                                                                                                                                                                                                                                                                                                                                                                                                                                                                                                                                                                                                                                                                      | _To:_                         | Upper Fi                                       | sh Limit                   | LENGT                 | H: <u>1</u> | .5 mi. |
| RIBUTARY TO: Hulburt                                                                                                                                                                                                                                                                                                                                                                                                                                                                                                                                                                                                                                  | Creek                                                                                                                                                                                                                                                                                                                                                                                                                                                                                                                                                                                                                                                                                                                                                                                                                                                                                                                                                                                                                                                                                                                                                                                                                            |                               | TWP:                                           | 8N R:                      | 11W                   | SEC:        | 13     |
| THER NAMES: Not k                                                                                                                                                                                                                                                                                                                                                                                                                                                                                                                                                                                                                                     | nown                                                                                                                                                                                                                                                                                                                                                                                                                                                                                                                                                                                                                                                                                                                                                                                                                                                                                                                                                                                                                                                                                                                                                                                                                             | RIVER                         | SYSTEM:                                        | Russiar                    | n River               |             |        |
| DURCES OF DATA: Pers                                                                                                                                                                                                                                                                                                                                                                                                                                                                                                                                                                                                                                  | onal observation of C                                                                                                                                                                                                                                                                                                                                                                                                                                                                                                                                                                                                                                                                                                                                                                                                                                                                                                                                                                                                                                                                                                                                                                                                            | . W.                          | Parke and                                      | R. R. Klar                 | nt on Jul             | y 6,        | 1970.  |
| EXTENT OF OBSERVATION<br>Include: Name of Surveyor, Date, Etc<br>LOCATION<br>RELATION TO OTHER WATERS<br>GENERAL DESCRIPTION<br>Watershed<br>Immediate Drainage Basin<br>Altitude (Range)<br>Gradient<br>Width<br>Depth<br>Flow (Range)<br>Velocity<br>Bottom<br>Spawning Areas<br>Pools<br>Shelter<br>Barriers<br>Diversions<br>Temperatures<br>Food<br>Aquatic Plants<br>Winter Conditions<br>Pollution<br>Springs<br>FISHES PRESENT AND SUCCESS<br>OTHER VERTEBRATES<br>FISHING INTENSITY<br>OTHER RECREATIONAL USE<br>ACCESSIBILITY<br>OWNERSHIP<br>POSTED OR OPEN<br>IMPROVEMENTS<br>PAST STOCKING<br>GENERAL ESTIMATE<br>RECOMMENDED MANAGEMENT | <pre>EXTENT OF OBSERVATION - Tributary No. 2 on foot from mouth to<br/>upper fish limit, 1.5 miles upstream.<br/>LOCATION - Tributary No. 2 of Hulburt Creek flows into Hulburt<br/>Creek 3.5 miles upstream from mouth.<br/>RELATION TO OTHER WATERS - Hulburt Creek flows into the Russian<br/>River at Guernwood Park.<br/>GENERAL DESCRIPTION -<br/>Watershed - Immediate Drainage Basin - U- to V-shaped canyon with moderate<br/>to rough terrain forested with redwood, oak, maple, and<br/>laurel. Total drainage area is 1,4 square miles.<br/>Altitude - At mouth, 200 ft., at upper fish limit, 500 ft.<br/>Gradient - 200 ft./mile<br/>Width - Riffles: 6-24 in. Pools: 1-3 ft.<br/>Depth - Riffles: 3/4-1¼ in. Pools: 2-18 in.<br/>Flow -¼ cfs. estimated average.<br/>Velocity - Rapid in riffles and slow in pools.<br/>Bottom - Averages: silt - 15-20%; sand - 7-10%; pea gravel - 25%;<br/>marble gravel - 15-18%; ping pong gravel - 15%; baseball grave<br/>- 10-13%; intermediates - 5%; basketball rubble - 2-10%.<br/>Spawning Areas - Ranges from 40-70%. Averages 50%. Spawning<br/>grounds good, but nursery grounds lacking.<br/>Pools - 30-60%. Average size: length - 4-7 ft. width - 2-4 ft.</pre> |                               |                                                |                            |                       |             |        |
| <u>Diversions</u> – None noted.<br><u>Cemperatures</u> – Maximum at<br>82°F. Wate<br><u>Cood</u> – Caddisfly and ma                                                                                                                                                                                                                                                                                                                                                                                                                                                                                                                                   | depth - 4-30 in.<br><u>Shelter</u> - Primarily f:<br>Average 1 ft. she<br>jams and 2 incomplet<br>1545 on July 6, 1970:<br>er - 70°F.<br>yfly nymphs, aquatic                                                                                                                                                                                                                                                                                                                                                                                                                                                                                                                                                                                                                                                                                                                                                                                                                                                                                                                                                                                                                                                                    | rom u<br>lter<br>e blo<br>Wea | ndercut ba<br>per 8 ft.<br>ocks.<br>ther - cle | anks and la<br>stream.     | rge rubb              | le.         |        |
| 8-6 in. Sculpin - ½-2<br>DTHER VERTEBRATES - Fr<br>FISHING INTENSITY - Unkn<br>DTHER RECREATIONAL US<br>ACCESSIBILITY - The fir                                                                                                                                                                                                                                                                                                                                                                                                                                                                                                                       | above summer level.<br>springs noted.<br>ESS-Steelhead Rainbow<br>242 in. Abundance - SR<br>ogs.<br>own.<br>E-Summer homes, picht<br>st ½ mile accessible<br>h foot because of the                                                                                                                                                                                                                                                                                                                                                                                                                                                                                                                                                                                                                                                                                                                                                                                                                                                                                                                                                                                                                                               | r - 1<br>.ckin<br>from        | 00-200/100<br>g, hiking.<br>the west k         | ) ft. Sculp<br>pranch of C | in – 5–10<br>anyon Ro | 0/100       | ft.    |

**IMPROVEMENTS**-Removal of 9 log jams.

GENERAL ESTIMATE – Tributary No. 2 of Hulburt Creek offers roughly 1.5 miles of good spawning grounds and about  $1\frac{1}{4}$  miles of good nursery grounds, which can be improved by the removal of 9 log jams in the creekbed.

**RECOMMENDED MANAGEMENT**-Clearance of 9 log jams, 7 of which are complete blocks, and 2 of which are incomplete, but potential jams.

SKETCH MAP - Attached.

REFERENCES AND MAPS-U.S.G.S. 7<sup>1</sup>/<sub>2</sub> minute series (Cazadero Quad.) 1943. Scale: 1 to 24,000.